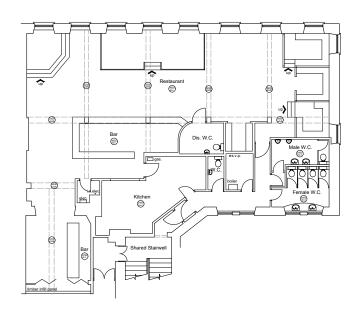

# UNIT 53 LEASING BROCHURE

An outstanding partially fitted restaurant opportunity located on the Terrance level with ample external seating space available.

Situated in close proximity to an unrivalled mix of high street brands, designer labels, and outstanding boutiques under one elegant roof.

# **RECENT LETTINGS:**

The Club House | All Saints | & Other Stories | Bloom
The Whiskey Shop









# **DETAILS**

|          | SQ.FT | SQ.M |
|----------|-------|------|
| Internal | 3,170 | 294  |
| External | 280   | 26   |
| Total    | 3,450 | 320  |

# Rent

• £50,000

# Rates Payable

• £32,428

# Service Charge

· £53,429

# Insurance

• £2,142

# Marketing

· £2,804

## **EPC**

Available upon request



# **UNIT PLAN**







# **CONTACT**

# Rakesh Joshi

**T** +44 (0)7741 385 322

**E** rjoshi@lcpproperties.co.uk

# part of MCore

01384 400123



### **Alex Williams**

**M** +44 (0)7741 951843

**E** awilliams@lcpproperties.co.uk

## Stuart Moncur

**M** +44 (0)7887 795 506

**E** stuart.moncur@savills.com

# Charlie Hall

**M** +44 (0)7807 999 693

E charlie.hall@savills.com

# James Godfrey

**M** +44 (0)7768 190114

**E** james@culverwell.co.uk

























Savills and Culverwell for themselves and for the vendors or lessors of this property for whom they act, give notice that: (i) these particulars are a general outline only, for the guidance of prospective purchasers or tenants, and do not constitute the whole or any part of any offer or contract; (ii) Savills and Culverwell cannot guar