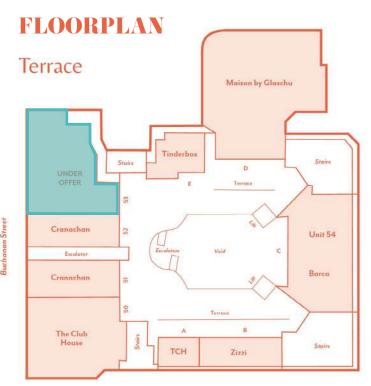

# UNIT 53 LEASING BROCHURE

An outstanding partially fitted restaurant opportunity located on the Terrance level with ample external seating space available.

Situated in close proximity to an unrivalled mix of high street brands, designer labels, and outstanding boutiques under one elegant roof.

# **RECENT LETTINGS:**

The Club House | All Saints | & Other Stories | Bloom
The Whiskey Shop









# **DETAILS**

|          | SQ.FT | SQ.M |
|----------|-------|------|
| Internal | 3,170 | 294  |
| External | 280   | 26   |
| Total    | 3,450 | 320  |

# Rent

• £50,000

# Rates Payable

• £32,428

# Service Charge

· £53,429

# Insurance

• £2,142

# Marketing

· £2,804

## **EPC**

Available upon request



# **UNIT PLAN**







# **CONTACT**

# Rakesh Joshi

**T** +44 (0)7741 385 322

**E** rjoshi@lcpproperties.co.uk

# part of MCore

01384 400123



### **Alex Williams**

**M** +44 (0)7741 951843

**E** awilliams@lcpproperties.co.uk

## Stuart Moncur

**M** +44 (0)7887 795 506

**E** stuart.moncur@savills.com

# Charlie Hall

**M** +44 (0)7807 999 693

E charlie.hall@savills.com

# James Godfrey

**M** +44 (0)7768 190114

**E** james@culverwell.co.uk

























Savills and Culverwell for themselves and for the vendors or lessors of this property for whom they act, give notice that: (i) these particulars are a general outline only, for the guidance of prospective purchasers or tenants, and do not constitute the whole or any part of any offer or contract; (ii) Savills and Cul